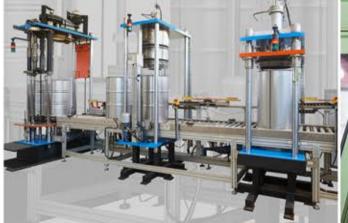

## Automatic Steel Drum Sheet Cut to length line

Complete line with decoiler, straightener, cutter for desired length and stacker.

**Automatic Steel Drum Ends Manufacturing Line** 

Fully automatic steel drum ends blanking and drawing lines either from coil or sheets.

Automatic Continuous Steel Drum Seam Welder

## **Automatic Steel Drum Body Production Line**

Automatic Steel Drum Body Production Line with flanger, beader, corrugation, seaming, testing operations.

Automatic Steel Drum Finishing Line

Painting, Lacquering, Drying Oven, Printing Machines