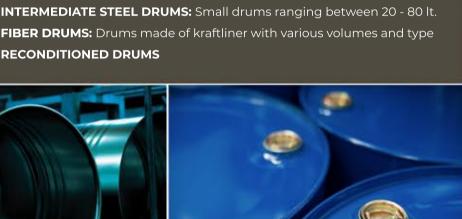

**OPEN TOP STEEL DRUMS:** 216,5 lt.

CONICAL STEEL DRUMS: 217 lt.

INTERMEDIATE STEEL DRUMS: Small drums ranging between 20 - 80 lt. FIBER DRUMS: Drums made of kraftliner with various volumes and type **RECONDITIONED DRUMS** 